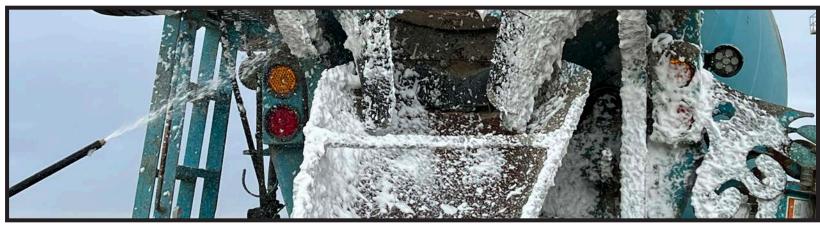

## PROJECT SPOTLIGHT - CEMSTONE, ROSEMOUNT, MN CONCRETE & MORTAR DISSOLVER RM

Cemstone has hundreds of trucks that operate everyday! Inevitably, these trucks need to be cleaned to keep them functioning and looking their best. Therefore, they use Concrete & Mortar Dissolver RM as part of their cleaning process. Tenon Concrete & Mortar Dissolver RM is specifically designed for use in the ready-mix industry to clean equipment while the concrete and mortar are still in their plastic state. These factors make it a great option for Cemstone's regular maintenance routine!