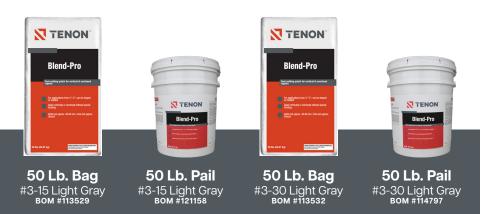

#### **Available In:**

Tenon Blend-Pro is available in #3-15 Light Gray and #3-30 Light Gray 50 lb. bags and pails.