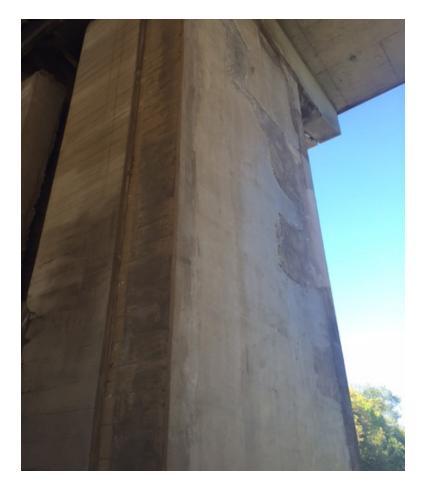

# Fast-setting patch for vertical & overhead repairs

Tenon® Blend-Pro is a fast-setting, one-component, polymer-modified, calcium aluminate cement-based concrete and masonry patching compound designed for vertical and overhead repair applications.

## **Application**

- Immediately apply the fresh mortar into the entire surface, forcing Blend-Pro firmly into the previously prepared area, ensuring full contact with all bonding surfaces. Slightly overfill the area.
- After initial set, use a trowel to shave Blend-Pro to the desired final profile, shaving the patch from the center towards the bond edge at the existing surfaces. A wet spray may be used for final shaping.
- In deeper areas, additional lifts can be made after the original patch has reached initial set. Score and roughen the original lift layer to improve bond between applications.
- Blend-Pro can be applied in lifts up to 2 in. (51 mm) on vertical and overhead applications by holding the mortar in place until initial set has occured.