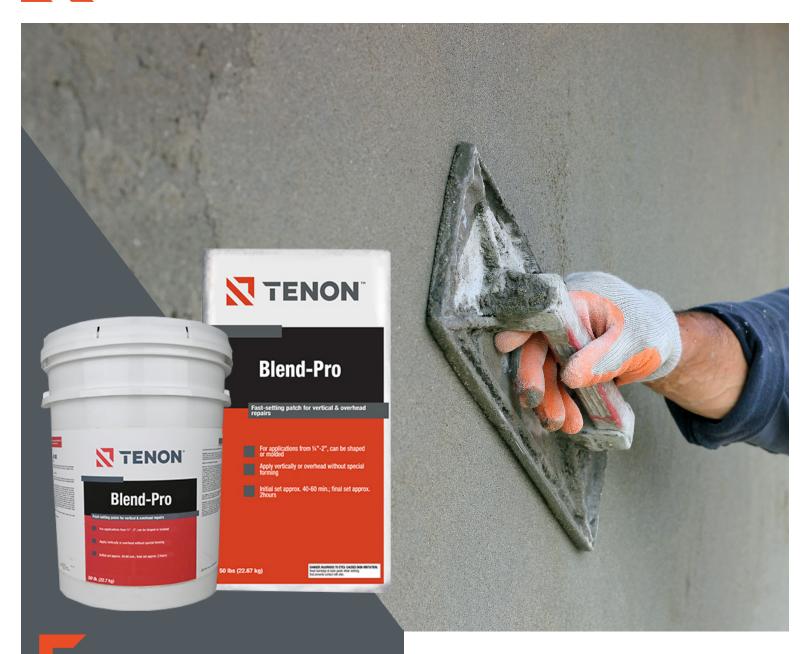

## **Blend-Pro**

# Fast-setting patch for vertical & overhead repairs

Tenon® Blend-Pro is a fast-setting, one-component, polymer-modified, calcium aluminate cement-based concrete and masonry patching compound designed for vertical and overhead repair applications.

### **Features:**

- Interior/exterior applications
- Can be applied overhead & vertically without using expensive forming procedures
- Apply to ¼ in. 2 in. (6mm 51mm)
- Fast-setting, low slump repair mortar that can be troweled, shaped, & shaved after taking an initial set
- Easy shaping & molding
- One component incorporating a water-activated polymer system
- Integrated corrosion inhibitor
- Tenacious bond to substrates
- Normal set time of approximately 30 minutes
- Available in 15-minute set time formula