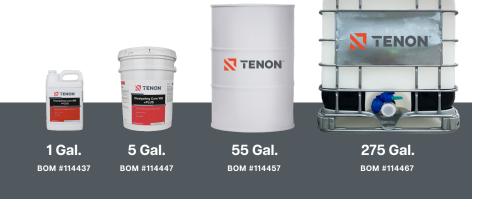

### Available In:

Tenon Dissipating Cure WB +PLUS is available in a 1 gal. (3.78 L) bottle, 5 gal. (18.93 L) pail, 55 gal. (208 L) drum, and 275 gal. (1,040.99 L) tote.