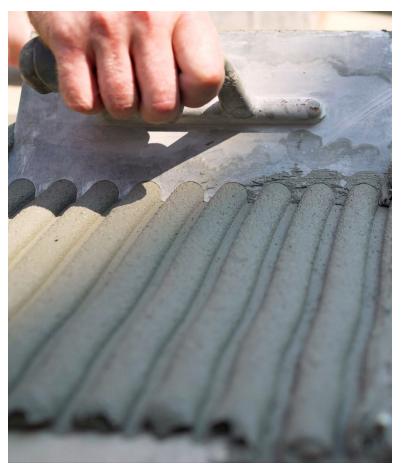

| Approximate Coverage<br>per 50 lb. (22.7 kg) bag                                                                                         | Sq. Ft. | m²        |
|------------------------------------------------------------------------------------------------------------------------------------------|---------|-----------|
| Mesh Embedment                                                                                                                           | 50 - 85 | 4.6 - 7.9 |
| <sup>3</sup> / <sub>6</sub> " x <sup>3</sup> / <sub>6</sub> " x <sup>3</sup> / <sub>7</sub> " Square Notched Trowel<br>(10 x 10 x 10 mm) | 80 - 85 | 7.4 - 7.9 |
| <sup>1</sup> / <sub>2</sub> " x <sup>1</sup> / <sub>2</sub> " x <sup>1</sup> / <sub>2</sub> " Square Notched Trowel<br>(13 x 13 x 13 mm) | 50 - 55 | 4.6 - 5.1 |
| Ribbon or Dab                                                                                                                            | 40 - 50 | 3.7 - 4.6 |