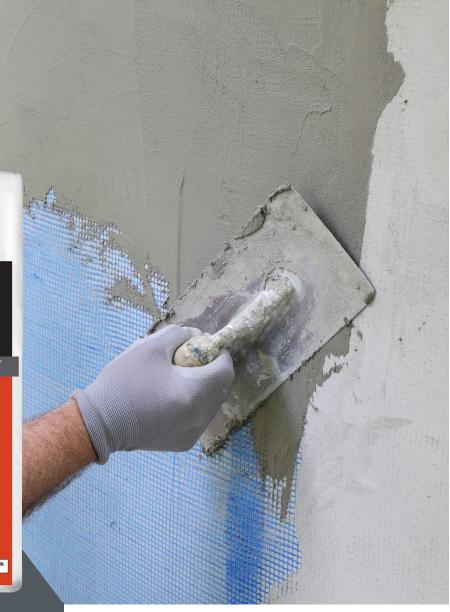

### Uses

- Adhesive to adhere expanded polystyrene foam board that shapes to concrete, masonry surfaces (cement boards confirming with ASTM C1325 [Type A Exterior]), CMU block, glass-mat sheathing, and exterior-grade plywood
  - Use as an adhesive with EIFS/EPS to EPS
  - Use as an adhesive with EPS drainage board
  - Use as base coat for reinforcing mesh embedment
- Interior or exterior
- Horizontal and vertical applications