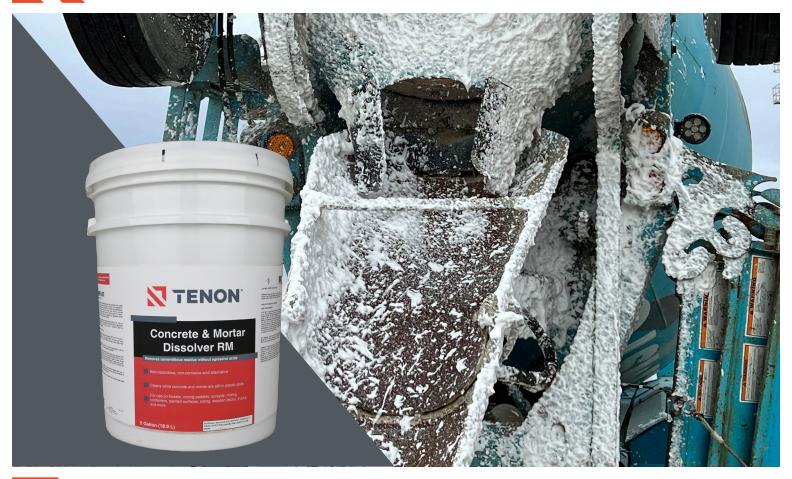

## PROJECT SPOTLIGHT · CEMSTONE FACILITY, ROSEMOUNT, MN

Cemstone has hundreds of ready-mix trucks that operate everyday in the Upper Midwest! Inevitably, these trucks need to be cleaned to keep them functioning at full capacity and looking their best. Cemstone uses Tenon Concrete & Mortar Dissolver RM as part of its routine cleaning process. Tenon Concrete & Mortar Dissolver RM is specifically designed for use in the ready-mix industry to clean equipment while the concrete and mortar are still in their plastic state. These factors make it a great option for Cemstone's regular maintenance routine!