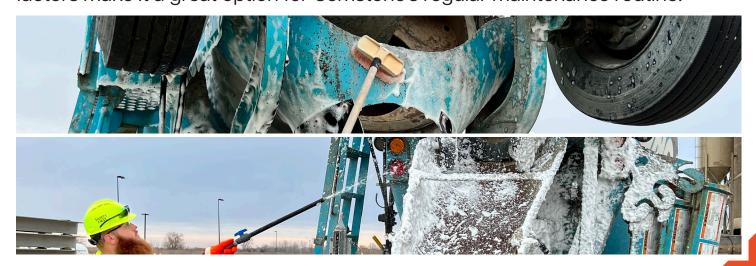

## PROJECT SPOTLIGHT · CEMSTONE FACILITY, ROSEMOUNT, MN

Cemstone has hundreds of ready-mix trucks that operate everyday in the Upper Midwest! Inevitably, these trucks need to be cleaned to keep them functioning at full capacity and looking their best. Cemstone uses Tenon Concrete & Mortar Dissolver RM as part of its routine cleaning process. Tenon Concrete & Mortar Dissolver RM is specifically designed for use in the ready-mix industry to clean equipment while the concrete and mortar are still in their plastic state. These factors make it a great option for Cemstone's regular maintenance routine!